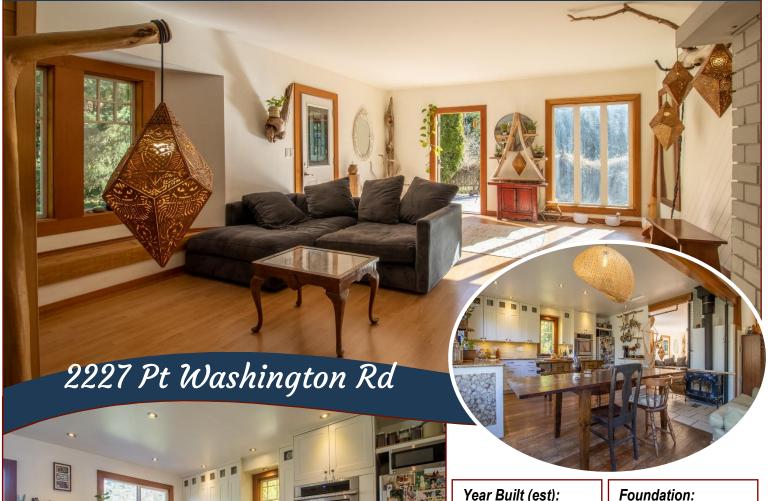

## Sunny Pastoral Acreage!

Sunny, South Facing Pastoral Acreage on Pender Island! Located in the sought after Port Washington area, you will feel the Good Vibes from the minute you arrive at this custom built island home on 2 level acres. The open plan main floor is 1350 sqft, 2BR, 1BA, updated throughout to a very high standard of creative design, with natural wood, granite countertops, tile flooring, stainless appliances, heat pump, woodstove & fireplace. The giant deck on this level overlooks your own beautiful & peaceful valley. An additional 1850 unfinished soft on the lower floor does have a finished 2PC BA & offers loads of potential for additional living space, home office, studio or workshop. Ideally suited for someone looking to create a small hobby farm while growing food & living sustainably off the land. A delightful & private bunky overlooks the established gardens & is perfect for guests. Need a boost of positive energy? This property will have you feeling uplifted in no time!

# Property Details

**Year Built (est):** 1960

Lot Acres: 2.00

**Bedrooms:** 3

Bathrooms: 2

Fin SqFt: 1,450

**Unfin SqFt:** 1,850

**Bsmt:** Walk-out access with windows

#### Lot Features:

- Acreage
- Sunny south facing
- Private
- Separate bunky
- Close to ferry, float plane, Hope Bay with shopping/restaurant & Community Hall with Saturday market