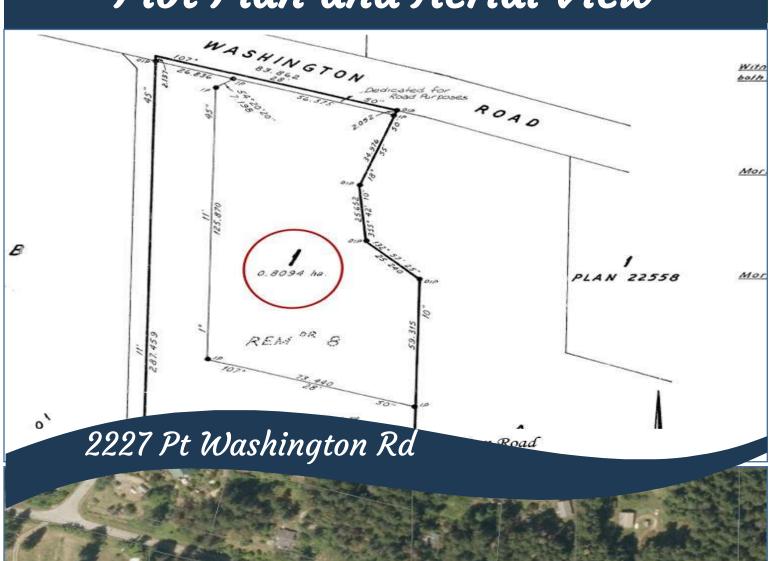

off the land. A delightful & private bunky overlooks the established gardens & is perfect for guests. Need a boost of positive energy? This property will have you feeling uplifted in no time!



# Property Details







**Year Built (est):** 1960

Lot Acres: 2.00

**Bedrooms:** 3

Bathrooms: 2

Fin SqFt: 1,450

**Unfin SqFt:** 1,850

**Bsmt:** Walk-out access with windows

**Bsmt Height:** 7 ft Not full height

Water: Drilled well

Waste: Septic system

**Driveway:** Dirt

Foundation:
Concrete Poured

Roof: Metal

Ext Fin: Wood

**Heat:** Baseboard, Electric, Heat pump,

Wood

#### Lot Features:

- Acreage
- Sunny south facing
- Private
- Separate bunky
- Close to ferry, float plane, Hope Bay with shopping/restaurant & Community Hall with Saturday market



### Plot Plan and Aerial View







# Pender Islands Map



<u>DISCLAIMER:</u> While every effort is made to provide reliable information, Dockside Realty Ltd. makes no representations or warranties as to the accuracy of this brochure.

All measurements are approximate and the buyer is responsible for verifying all data provided.