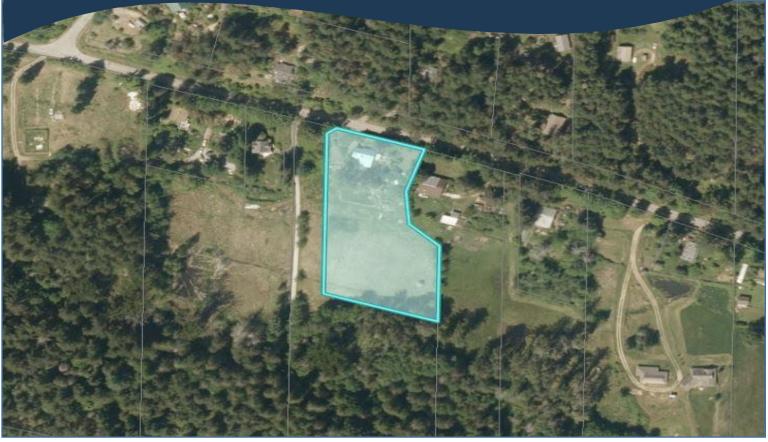

f the land. A delightful & private bunky overlooks the established gardens & is perfect for guests. Need a boost of positive energy? This property will have you feeling uplifted in no time!



# Property Details







**Year Built (est):** 1960

Lot Acres: 2.00

**Bedrooms:** 3

Bathrooms: 2

Fin SqFt: 1,450

**Unfin SqFt:** 1,850

**Bsmt:** Walk-out access with windows

**Bsmt Height:** 7 ft Not full height

Water: Drilled well

Waste: Septic system

**Driveway:** Dirt

Foundation:
Concrete Poured

Roof: Metal

Ext Fin: Wood

**Heat:** Baseboard, Electric, Heat pump,

Wood

#### Lot Features:

- Acreage
- Sunny south facing
- Private
- Separate bunky
- Close to ferry, float plane, Hope Bay with shopping/restaurant & Community Hall with Saturday market



### Plot Plan and Aerial View







# Pender Islands Map



<u>DISCLAIMER:</u> While every effort is made to provide reliable information, Dockside Realty Ltd. makes no representations or warranties as to the accuracy of this brochure.

All measurements are approximate and the buyer is responsible for verifying all data provided.